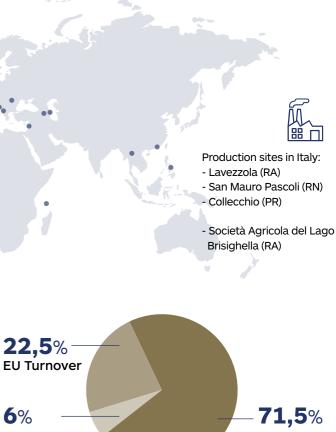

## Our Company

n° of production plants value

**69**min **16.000**mg + 10,000 sqm of expansion

partly authorised at the end of 2023 Headquarters extension (Lavezzola)

Main markets **GDO & DISCOUNT,** FOOD SERVICE, NORMAL TRADE

US Commercial Branch: Union (NJ)

Our market

The main markets served are, beyond Italy: Sweden, France, Germany, Denmark and Romania, and numerous other countries, including Albania, Armenia, Azerbaijan, Canada, Switzerland, United Kingdom, Guatemala, Hong Kong, Lebanon, Montenegro, Norway, Philippines, Seychelles, Thailand, USA and Venezuela.

Extra-EU Turnover